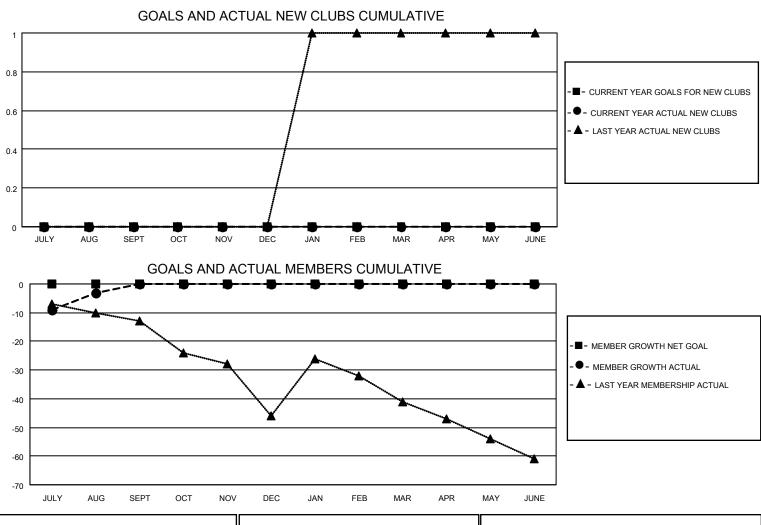

## LOCATION TEXAS

District 2 T3

Results as of: 8/31/2020

| Clubs                 |               |           |               | Members               |                         |                         |                                                    |
|-----------------------|---------------|-----------|---------------|-----------------------|-------------------------|-------------------------|----------------------------------------------------|
| RESULTS FOR 2020-2021 |               |           |               | RESULTS FOR 2020-2021 |                         |                         |                                                    |
| QUARTER               | NEW CLUB GOAL | NEW CLUBS | DROPPED CLUBS | QUARTER               | IBER GROWTH NET<br>GOAL | MEMBER GROWTH<br>ACTUAL | DROPPED<br>MEMBERS ACTUAL<br>(including transfers) |
| JULY/AUG/SEPT         | 0             | 0         | 0             | JULY/AUG/SEPT         | 0                       | 25                      | 24                                                 |
| OCT/NOV/DEC           | 0             | 0         | 0             | OCT/NOV/DEC           | 0                       | 0                       | 0                                                  |
| JAN/FEB/MAR           | 0             | 0         | 0             | JAN/FEB/MAR           | 0                       | 0                       | 0                                                  |
| APR/MAY/JUNE          | 0             | 0         | 0             | APR/MAY/JUNE          | 0                       | 0                       | 0                                                  |